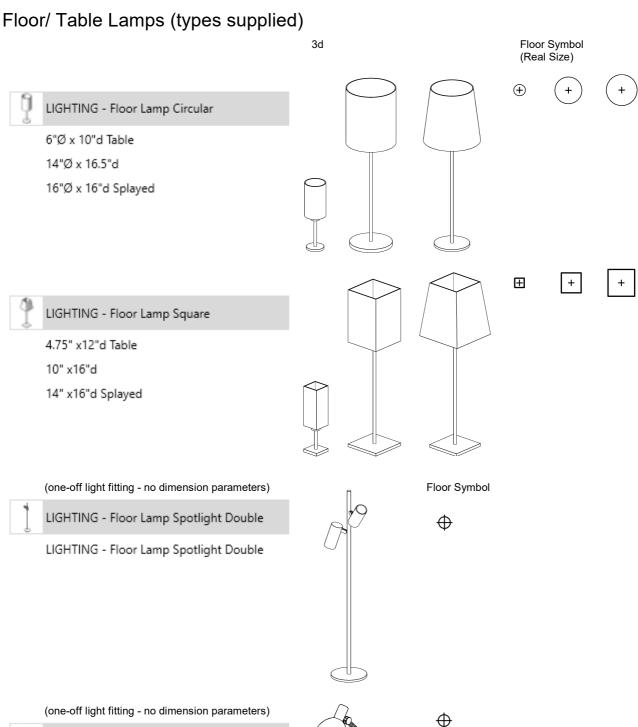

Please refer to the Lighting Specification.pdf for lists of parameters, detail level and object style explanations etc.

LIGHTING - Floor Lamp Swing Arm Table

LIGHTING - Floor Lamp Swing Arm Table

Content that works www.revitworks.com