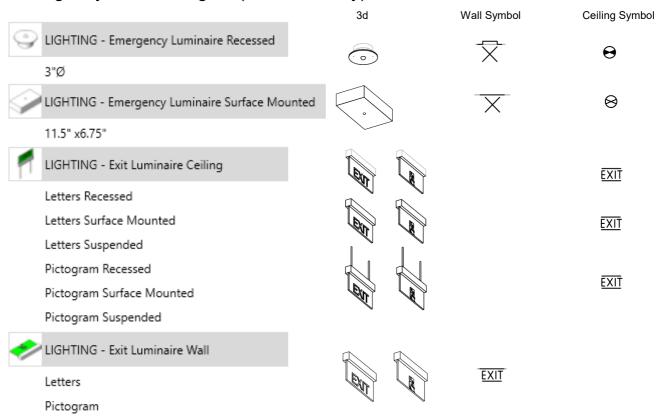

|                       |
| ∠ LIGH                                | TING - Spotlight                                                 |    | X                   | $\longleftrightarrow$ |
|                                       | dlight                                                           |    |                     |                       |
|                                       | Light<br>Wash                                                    |    |                     |                       |
| 3"x3" 6"x6" LIGH 6" 8" 12" LIGH Flood | TING - Downlight Square Surface  TING - Spotlight  dlight  Light |    | X                   | <b>⊕</b>              |



### **Tube Fittings**



#### Pan Fittings (Premium only)







#### Emergency and Exit Lights (Premium only)