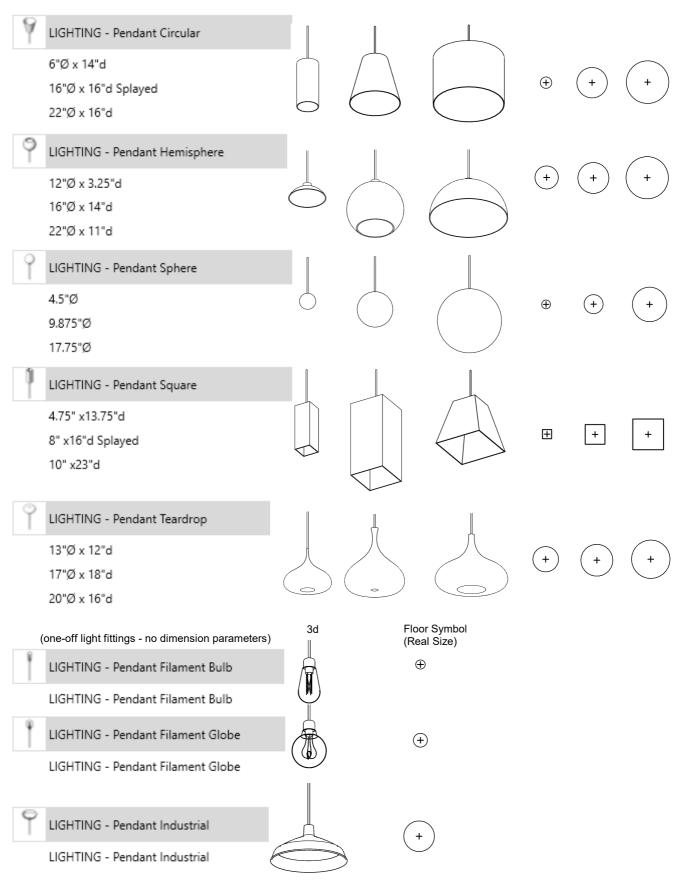

#### Summary

This document catelogues all of the light families that come with the RevitWorks Electrical bundles and lists all the relevant floor, wall and ceiling symbols related to them.

Please note that this catelogue shows the out-of-the-box family "types" supplied - the user can create more types to suit different brightness levels, electrical loadings, materials and/or to change their shape and size.

Please refer to the Lighting Specification.pdf for lists of parameters, detail level and object style explanations etc.

LIGHTING - Floor Lamp Swing Arm Table

LIGHTING - Floor Lamp Swing Arm Table



Content that works www.revitworks.com



### Pendants (types supplied)





### Downlights and Spotlights

| Downlign                              | nts and Spotlights                                               | 3d | Wall Symbol         | Ceiling Symbol        |
|---------------------------------------|------------------------------------------------------------------|----|---------------------|-----------------------|
|                                       | TING - Bulkhead Circular Surface                                 |    | X                   | <b>+</b>              |
| 6"Ø<br>8"Ø                            |                                                                  |    |                     |                       |
| 12"Ø                                  | j                                                                |    |