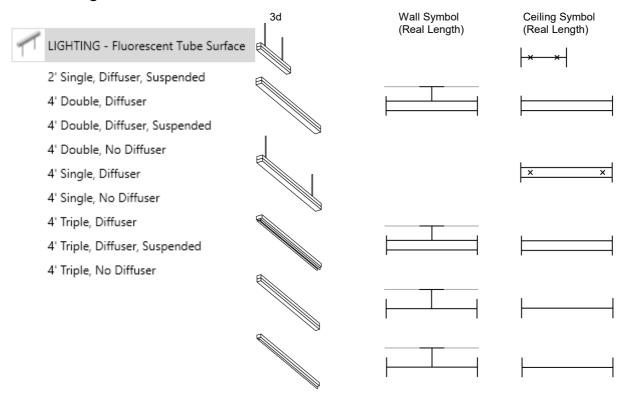

|                                                                  |    |                     |                       |
| ∠ LIGH                                | TING - Spotlight                                                 |    | X                   | $\longleftrightarrow$ |
|                                       | dlight                                                           |    |                     |                       |
|                                       | Light<br>Wash                                                    |    |                     |                       |
| 3"x3" 6"x6" LIGH 6" 8" 12" LIGH Flood | TING - Downlight Square Surface  TING - Spotlight  dlight  Light |    | X                   | <b>⊕</b>              |



### **Tube Fittings**



#### Pan Fittings (Premium only)







#### Emergency and Exit Lights (Premium only)