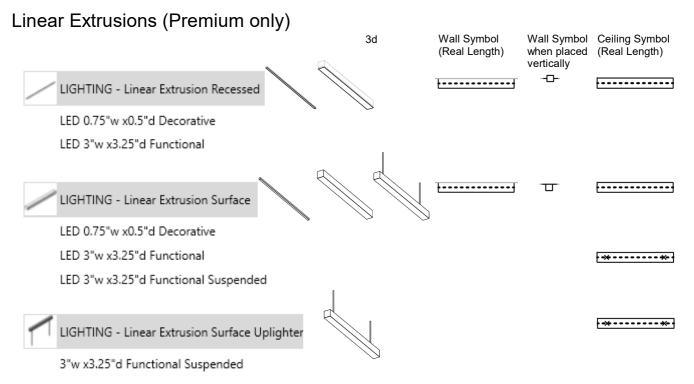

|    |                     |                       |
| ∠ LIGH                                | TING - Spotlight                                                 |    | X                   | $\longleftrightarrow$ |
|                                       | dlight                                                           |    |                     |                       |
|                                       | Light<br>Wash                                                    |    |                     |                       |
| 3"x3" 6"x6" LIGH 6" 8" 12" LIGH Flood | TING - Downlight Square Surface  TING - Spotlight  dlight  Light |    | X                   | <b>⊕</b>              |



### **Tube Fittings**



#### Pan Fittings (Premium only)







#### Emergency and Exit Lights (Premium only)