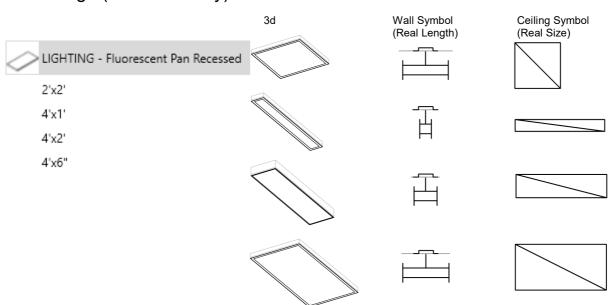

|    |                     |                       |
| ∠ LIGH                                | TING - Spotlight                                                 |    | X                   | $\longleftrightarrow$ |
|                                       | dlight                                                           |    |                     |                       |
|                                       | Light<br>Wash                                                    |    |                     |                       |
| 3"x3" 6"x6" LIGH 6" 8" 12" LIGH Flood | TING - Downlight Square Surface  TING - Spotlight  dlight  Light |    | X                   | <b>⊕</b>              |



### **Tube Fittings**



#### Pan Fittings (Premium only)







#### Emergency and Exit Lights (Premium only)